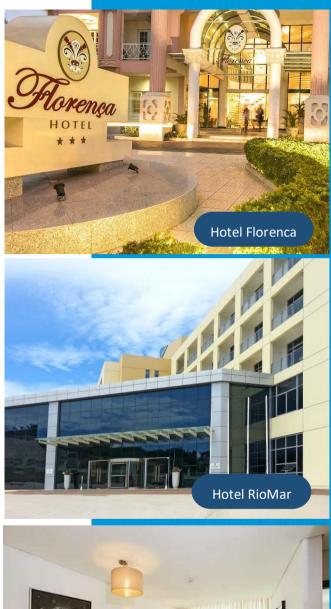

#### SONANGOL

Hotel Rio Mar in Benguela connected to Bluoshen Management, And the focus was the installation and configuration, of the telephone exchange with external communication, more than 100 Cisco Phones, 30 Access points, a fully virtualized Data Center.